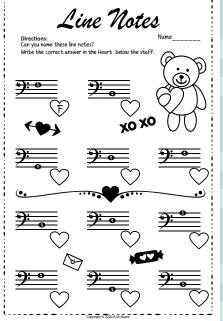

## Valentine`s Day Bass Clef Note Reading Worksheets



















## Credits



Welcome!
Thank you for your downloading this preview.
Graphics by Anastasiya Multimedia Studio
<a href="http://anastasiya.studio/">http://anastasiya.studio/</a>
Fonts by Misti's Fonts

Please note: This file is for a single classroom use only. You are not permitted to share or distribute this file. If you have any questions or would like any modification, please feel free to email me at <a href="mailto:info@anastasiya.studio">info@anastasiya.studio</a> If you like what you see, please rate this product!

Please see our other items at: <a href="http://anastasiya.studio/">http://anastasiya.studio/</a>

Thank you so much for your support!









## You might also like:













## Follow my store for Freebies!

Please see our other items at:

https://www.te