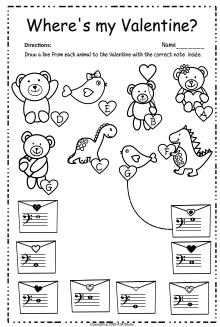

## Valentine`s Day Bass Clef Note Reading Worksheets



















## Credits



Welcome!
Thank you for your downloading this preview.
Graphics by Anastasiya Multimedia Studio
<a href="http://anastasiya.studio/">http://anastasiya.studio/</a>
Fonts by Misti's Fonts

Please note: This file is for a single classroom use only. You are not permitted to share or distribute this file. If you have any questions or would like any modification, please feel free to email me at <a href="mailto:info@anastasiya.studio">info@anastasiya.studio</a> If you like what you see, please rate this product!

Please see our other items at: <a href="http://anastasiya.studio/">http://anastasiya.studio/</a>

Thank you so much for your support!









## You might also like:













## Follow my store for Freebies!

Please see our other items at:

https://www.teache