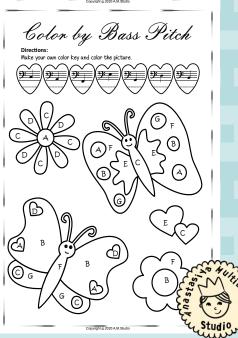

## Valentine`s Day Bass Clef Note Reading Worksheets



















## Credits



Welcome!
Thank you for your downloading this preview.
Graphics by Anastasiya Multimedia Studio
<a href="http://anastasiya.studio/">http://anastasiya.studio/</a>
Fonts by Misti's Fonts

Please note: This file is for a single classroom use only. You are not permitted to share or distribute this file. If you have any questions or would like any modification, please feel free to email me at <a href="mailto:info@anastasiya.studio">info@anastasiya.studio</a> If you like what you see, please rate this product!

Please see our other items at: <a href="http://anastasiya.studio/">http://anastasiya.studio/</a>

Thank you so much for your support!









## You might also like:













## Follow my store for Freebies!

Please see our other items at:

https://www.teacherspayteach