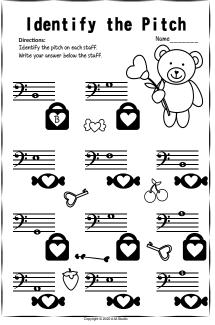

## Valentine`s Day Bass Clef Note Reading Worksheets



















## Credits



Welcome!
Thank you for your downloading this preview.
Graphics by Anastasiya Multimedia Studio
<a href="http://anastasiya.studio/">http://anastasiya.studio/</a>
Fonts by Misti's Fonts

Please note: This file is for a single classroom use only. You are not permitted to share or distribute this file. If you have any questions or would like any modification, please feel free to email me at <a href="mailto:info@anastasiya.studio">info@anastasiya.studio</a> If you like what you see, please rate this product!

Please see our other items at: <a href="http://anastasiya.studio/">http://anastasiya.studio/</a>

Thank you so much for your support!









## You might also like:













## Follow my store for Freebies!

Please see our other items at:

https://www.teac