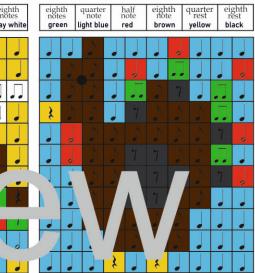

# Color by Notes and Rests Col

|   | C                    | olo | or b                    | y N | Not                | es                   | ar | ıd F                    | es | ts                    |
|---|----------------------|-----|-------------------------|-----|--------------------|----------------------|----|-------------------------|----|-----------------------|
|   | ha<br>not<br>light l |     | eighth<br>rest<br>green |     | ghth<br>lote<br>ed | quar<br>noi<br>yello |    | quarte<br>rest<br>brown |    | ghth<br>Stes<br>white |
|   |                      |     |                         |     |                    |                      |    |                         |    |                       |
|   |                      |     |                         |     |                    |                      |    | Л.                      |    |                       |
|   |                      |     | J                       |     | J                  | 3                    |    | Л                       | Л  | Л                     |
| I | J                    |     |                         |     | 3                  |                      |    | Л                       | Л  |                       |
|   |                      |     | 3                       | }   |                    |                      |    | Л                       |    |                       |
|   | $\overline{}$        | 1   | 1                       |     |                    |                      |    | 1                       | X  |                       |

# **Color by Notes and Rests**