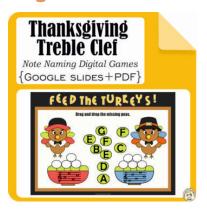

# THANKSGIVING Mystery Images

- ~ 6 designs
- ~ 2 sets
- ~ answer sheets

Set 1 Symbol-Symbol