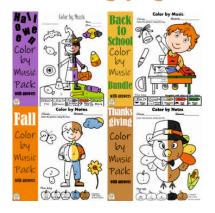

# THANKSGIVING Mystery Images

- ~ 6 designs
- ~ 2 sets
- ~ answer sheets

Set 1 Symbol-Symbol