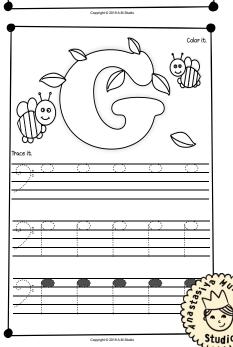

## BASS (LEF TRACING MUSIC NOTES WORKSHEETS FOR SPRING



















## Credits



Welcome!
Thank you for your downloading this preview.
Graphics by Anastasiya Multimedia Studio
<a href="http://anastasiya.studio/">http://anastasiya.studio/</a>
Fonts by Misti's Fonts

Please note: This file is for a single classroom use only. You are not permitted to share or distribute this file. If you have any questions or would like any modification, please feel free to email me at <a href="mailto:info@anastasiya.studio">info@anastasiya.studio</a> If you like what you see, please rate this product!

Please see our other items at: <a href="http://anastasiya.studio/">http://anastasiya.studio/</a>

Thank you so much for your support!









## You might also like:











## Follow my store for Weekly Freebies!

Please see our other items at:

https://www.teacherspay