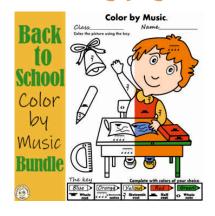

# BACKTO SCHOOL TREBLE CLEF NOTE NAMING WORKSHEETS



- ~ 10 .designs
- ~ 2 formats
- ~ answer sheets
- ~ Easel™ by TPT

### Set 1 - for younger students



### Set 2 - for older students



## More Back to School Music Worksheets

### **Staff worksheets**



### **Tracing sheets**



### **Coloring pages**



### **Practice Worksheets**



### **Saving Bundles**



# More Music Activities You Might Like

#### **Music Ear Training**



### **I Spy Activities**



#### **Instrument Activities**



#### **Tracing worksheets**



### **Activity mats**





### Credits

### Welcome!

Thank you for your downloading this preview. Graphics by Anastasiya Multimedia Studio

https://anastasiya.studio

Fonts by Misti's Fonts



Please note: This file is for a single classroom use only. You are not permitted to share or distribute this file. If you have any questions or would like any modification, please feel free to email me at info@anastasiya.studio

If you like what you see, please rate this product!

Please see our other items at:

https://www.teacherspayteachers.com/Store/Anastasiya-Multimedia-Studi