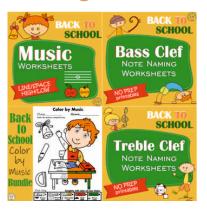

# BACKTO SCHOOL TREBLE CLEF NOTE NAMING WORKSHEETS



- ~ 10 .designs
- ~ 2 formats
- ~ answer sheets
- ~ Easel™ by TPT

### Set 1 - for younger students



### Set 2 - for older students



## More Back to School Music Worksheets

### **Staff worksheets**



### **Tracing sheets**



### **Coloring pages**



### **Practice Worksheets**



### **Saving Bundles**



# More Music Activities You Might Like

#### **Music Ear Training**



### **I Spy Activities**



#### **Instrument Activities**



#### **Tracing worksheets**



### **Activity mats**





### Credits

### Welcome!

Thank you for your downloading this preview. Graphics by Anastasiya Multimedia Studio

https://anastasiya.studio

Fonts by Misti's Fonts



Please note: This file is for a single classroom use only. You are not permitted to share or distribute this file. If you have any questions or would like any modification, please feel free to email me at info@anastasiya.studio

If you like what you see, please rate this product!

Please see our other items at:

https://www.teacherspayteachers.com/Store/Anastasiya-Multimedia-Studio

Follow my store for Freebies!