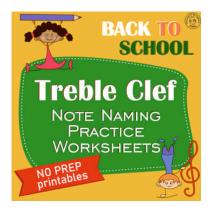

# BACKTO SCHOOL TREBLE CLEF NOTE NAMING WORKSHEETS

- ~ 10 .designs
- ~ 2 formats
- ~ answer sheets
- ~ Easel™ by TPT

### Set 1 - for younger students

### Set 2 - for older students