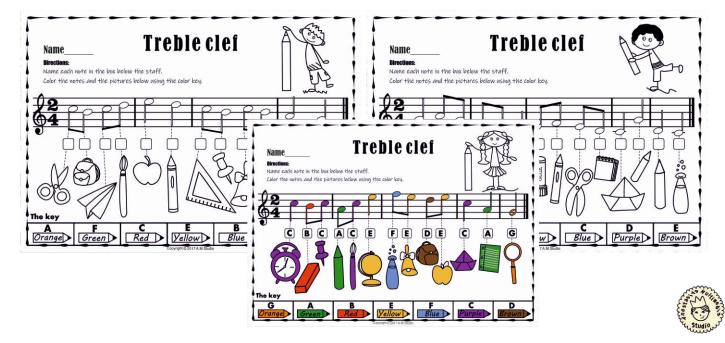

# BACKTO SCHOOL TREBLE CLEF NOTE NAMING WORKSHEETS



- ~ 10 .designs
- ~ 2 formats
- ~ answer sheets
- ~ Easel™ by TPT

### Set 1 - for younger students



### Set 2 - for older students



## More Back to School Music Worksheets

### **Staff worksheets**



### **Tracing sheets**



### **Coloring pages**



### **Practice Worksheets**



### **Saving Bundles**



# More Music Activities You Might Like

#### **Music Ear Training**



### **I Spy Activities**



#### **Instrument Activities**



#### **Tracing worksheets**



### **Activity mats**





### Credits

### Welcome!

Thank you for your downloading this preview. Graphics by Anastasiya Multimedia Studio

https://anastasiya.studio

Fonts by Misti's Fonts



Please note: This file is for a single classroom use only. You are not permitted to share or distribute this file. If you have any questions or would like any modification, please feel free to email me at info@anastasiya.studio

If you like what you see, please