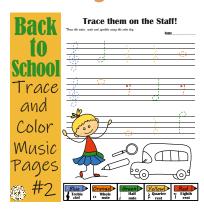

# BACKTO SCHOOL TREBLE CLEF NOTE NAMING WORKSHEETS



- ~ 10 .designs
- ~ 2 formats
- ~ answer sheets
- ~ Easel™ by TPT

### Set 1 - for younger students



### Set 2 - for older students



## More Back to School Music Worksheets

### **Staff worksheets**



### **Tracing sheets**



### **Coloring pages**



### **Practice Worksheets**



### **Saving Bundles**



# More Music Activities You Might Like

#### **Music Ear Training**



### **I Spy Activities**



#### **Instrument Activities**



#### **Tracing worksheets**



### **Activity mats**





### Credits

### Welcome!

Thank you for your downloading this preview. Graphics by Anastasiya Multimedia Studio

https://anastasiya.studio

Fonts by Misti's Fonts



Please note: This file is for a single classroom use only. You are not permitted to share or distribute this file. If you have any questions or would like any modification, please feel free to email me at info@anastasiya.studio

If you like what you see, please rate this product!

Please see our other items at:

https://www.teacherspayteachers.com/Store/A