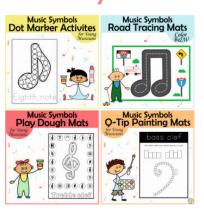

# BACKTO SCHOOL TREBLE CLEF NOTE NAMING WORKSHEETS



- ~ 10 .designs
- ~ 2 formats
- ~ answer sheets
- ~ Easel™ by TPT

### Set 1 - for younger students



### Set 2 - for older students



## More Back to School Music Worksheets

### **Staff worksheets**



### **Tracing sheets**



### **Coloring pages**



### **Practice Worksheets**



### **Saving Bundles**



# More Music Activities You Might Like

#### **Music Ear Training**



### **I Spy Activities**



#### **Instrument Activities**



#### **Tracing worksheets**



### **Activity mats**





### Credits

### Welcome!

Thank you for your downloading this preview. Graphics by Anastasiya Multimedia Studio

https://anastasiya.studio

Fonts by Misti's Fonts



Please note: This file is for a single classroom use only. You are not permitted to share or distribute this file. If you have any questions or would like any modification, please feel free to email me at info@anastasiya.studio

If you like what you see, please rate this product!

Please see our other items at:

https://www.teacherspayteachers.com/Store/Anastasiya-Multimedia-Studio

Follow my store for Freebies!