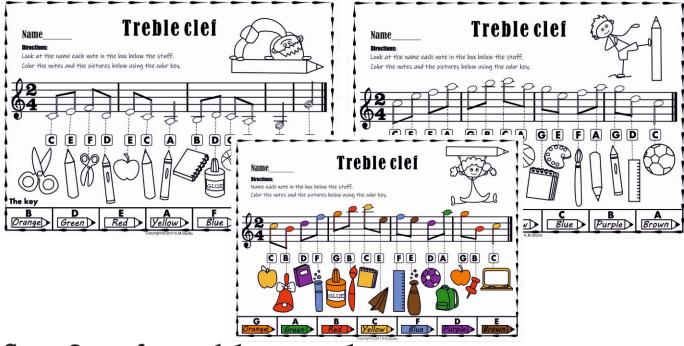

# BACKTO SCHOOL TREBLE CLEF NOTE NAMING WORKSHEETS



- ~ 10 .designs
- ~ 2 formats
- ~ answer sheets
- ~ Easel™ by TPT

### Set 1 - for younger students



### Set 2 - for older students



## More Back to School Music Worksheets

### **Staff worksheets**



### **Tracing sheets**



### **Coloring pages**



### **Practice Worksheets**



### **Saving Bundles**



# More Music Activities You Might Like

#### **Music Ear Training**



### **I Spy Activities**



#### **Instrument Activities**



#### **Tracing worksheets**



### **Activity mats**





### Credits

### Welcome!

Thank you for your downloading this preview. Graphics by Anastasiya Multimedia Studio

https://anastasiya.studio

Fonts by Misti's Fonts



Please note: This file is for a single classroom use only. You are not permitted to share or distribute this file. If you have any questions or would like any modification, please feel free to email me at info@anastasiya.studio