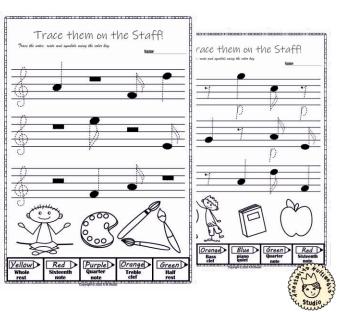

### BACK TO SCHOOL TRACE & COLOR MUSIC WORKSHEETS #1



- ~10.designs
- ~ 3 formats
- ~ answer sheets
- ~ Easel™ by TPT

#### Set 1 - Copy Colors



Set 1 - Symbol



Set 2 - Term



## More Back to School Music Worksheets



# More Music Activities You Might Like



# Credits



Welcome! Thank you for your downloading this preview. Graphics by Anastasiya Multimedia Studio <u>https://anastasiya.studio</u>

Fonts by Misti's Fonts Flease note: This file is for a single classroom use only. You are not permitted to share or distribute this file. If you have any questions or would like any modification, please feel free to email me at info@anastasiya.studio

If you like what you see, please rate this product! Please see our other items at:

https://www.teacherspayteachers.com/Store/Anastasiya-Multimedia-Studio

Follow my store for Freebies!