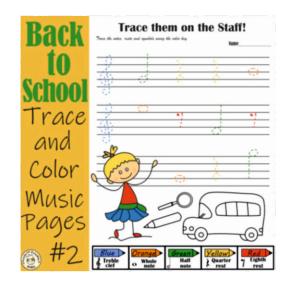

### BACK TO SCHOOL TRACE & COLOR MUSIC WORKSHEETS #1

- ~10.designs
- ~ 3 formats
- ~ answer sheets
- ~ Easel™ by TPT