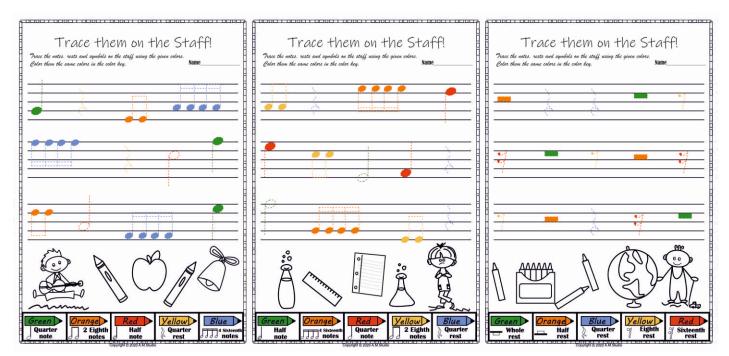

### BACK TO SCHOOL TRACE & COLOR MUSIC WORKSHEETS #1



- ~10.designs
- ~ 3 formats
- ~ answer sheets
- ~ Easel™ by TPT

#### Set 1 - Copy Colors



Set 1 - Symbol



Set 2 - Term



## More Back to School Music Worksheets



# More Music Activities You Might Like



# Credits



Welcome! Thank you for your downloading this preview. Graphics by Anastasiya Multimedia Studio <u>https://anastasiya.studio</u>

Fonts by Misti's Fonts Flease note: This file is for a single classroom use only. You are not permitted to share or distribute this file. If you have any questions or would like any modification, please feel free to email me at info@anastasiya.studio

If you like what you see, please rate this product! Please see our other items at:

https://www.teacherspayteachers.com/Store/Anastasiya-Multimedia-Studio

Follow my store for Freebies!