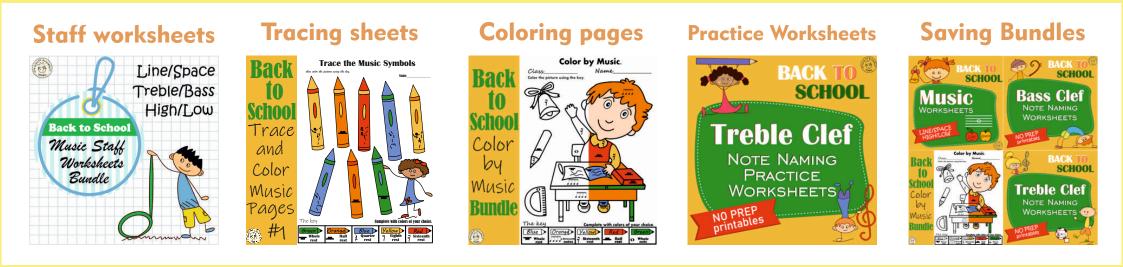

### BACK TO SCHOOL TRACE & COLOR MUSIC WORKSHEETS #1



- ~10.designs
- ~ 3 formats
- ~ answer sheets
- ~ Easel™ by TPT

#### Set 1 - Copy Colors



Set 1 - Symbol



Set 2 - Term



## More Back to School Music Worksheets



# More Music Activities You Might Like



# Credits



Welcome! Thank you for your downloading this preview. Graphics by Anastasiya Multimedia Studio <u>https://anastasiya.studio</u>

Fonts by Misti's Fonts Flease note: This file is for a single classroom use only. You are not permitted to share or distribute this file. If you have any questions or would like any modification, please feel free to email me at info@anastasiya.studio

If you like what you see, please rate this product! Please see our other items at:

https://www.teacherspayteachers.com/Store/Anastasiya-Multimedia-Studio

Follow my store for Freebies!