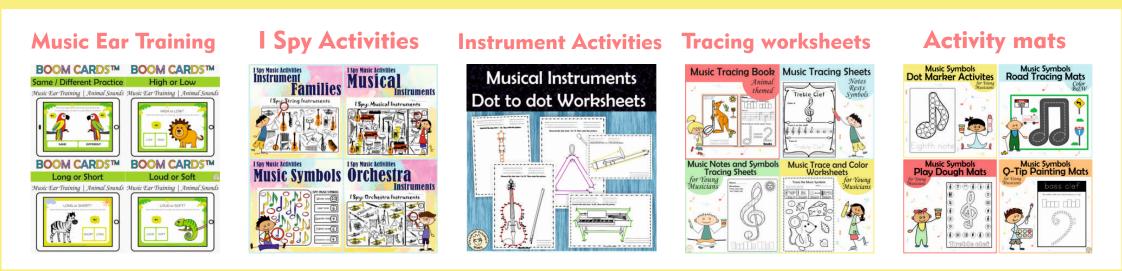

### BACK TO SCHOOL TRACE & COLOR MUSIC WORKSHEETS #1



- ~10.designs
- ~ 3 formats
- ~ answer sheets
- ~ Easel™ by TPT

#### Set 1 - Copy Colors



Set 1 - Symbol



Set 2 - Term



## More Back to School Music Worksheets



# More Music Activities You Might Like



# Credits



Welcome! Thank you for your downloading this preview. Graphics by Anastasiya Multimedia Studio <u>https://anastasiya.studio</u>

Fonts by Misti's Fonts Flease note: This file is for a single classroom use only. You are not permitted to share or distribute this file. If you have any questions or would like any modification, please feel free to email me at info@anastasiya.studio

If you like what you see, please rate this product! Please see our other items at:

https://www.teacherspayteachers.com/Store/Anastasiya-Multimedia-Studio

Follow my store for Freebies!