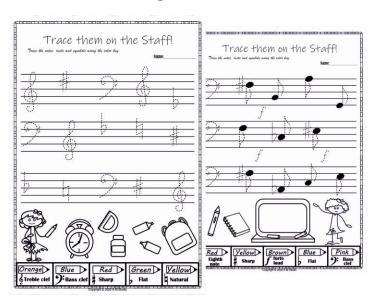

### BACK TO SCHOOL TRACE & COLOR MUSIC WORKSHEETS #1



- ~10.designs
- ~ 3 formats
- ~ answer sheets
- ~ Easel™ by TPT

#### Set 1 - Copy Colors



Set 1 - Symbol



Set 2 - Term



## More Back to School Music Worksheets



# More Music Activities You Might Like



# Credits



Welcome! Thank you for your downloading this preview. Graphics by Anastasiya Multimedia Studio <u>https://anastasiya.studio</u>

Fonts by Misti's Fonts Flease note: This file is for a single classroom use only. You are not permitted to share or distribute this file. If you have any questions or would like any modification, please feel free to email me at info@anastasiya.studio

If you like what you see, please rate this product! Please see our other items at:

https://www.teacherspayteachers.com/Store/Anastasiya-Multimedia-Studio

Follow my store for Freebies!